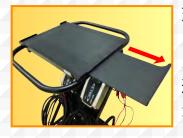

#### WHCT 12/24V その他の魅力

天板がスライドします。 ノートパソコンやマウ スパッドを置いて、快 適にメンテナンス作業 ができます。

2 つの大きなタイヤを 備えているため、バッ テリー管理環境の持ち 運びに便利です。

*WHCT 12/24V* 

▼ セット内容 CTEK MXS25EC ×2 CTEK 純正トロリー(TROLLYE PRO) 242,000円