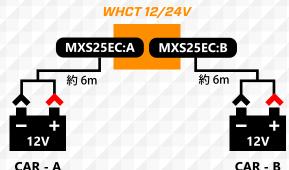

#### WHCT 12/24V の接続パターン

WHCT 12/24V は、一般的にトラックなどで使用されている 12V バッテリー ×2 の直列接続に対応しています。

渡り線を接続したまま、 充電と CCA\*の回復を行います。

※CCA ··· コールドクランキングアンペアー [Cold Cranking Ampere] バッテリーの性能基準値。劣化具合の確認をする。

もちろん 12V 車の 2 台 同時充電も可能です。

#### WHCT 12/24V の製品仕様

| 商品名             | WHCT 12/24V                                  |  |
|-----------------|----------------------------------------------|--|
| 入力              | 100VAC , 50-60Hz                             |  |
| 出力              | 14.4V , 最大 25A                               |  |
| 使用環境温度          | −20°C ~ +50°C                                |  |
| 逆流ドレイン電流        | 1.5Ah / 月以下                                  |  |
| 対応バッテリー         | 12V 鉛蓄バッテリー全種(WET, EFB, Ca/Ca, MF, AGM, GEL) |  |
| 充電バッテリー容量       | 40 - 500Ah                                   |  |
| 保護等級            | IP44                                         |  |
| 保証              | 2 年間                                         |  |
| ケーブル長(本体~バッテリー) | 約 6m                                         |  |
| サイズ             | L:590mm × W:490mm × H:1060mm                 |  |
| 定格出力(PSE 記載)    | 660W                                         |  |