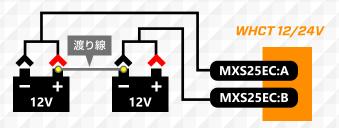

#### WHCT 12/24V の接続パターン

WHCT 12/24V は、一般的にトラックなどで使用されている 12V バッテリー ×2 の直列接続に対応しています。

渡り線を接続したまま、 充電と CCA\*の回復を行います。

※CCA ··· コールドクランキングアンペアー [Cold Cranking Ampere] バッテリーの性能基準値。劣化具合の確認をする。

もちろん 12V 車の 2 台 同時充電も可能です。